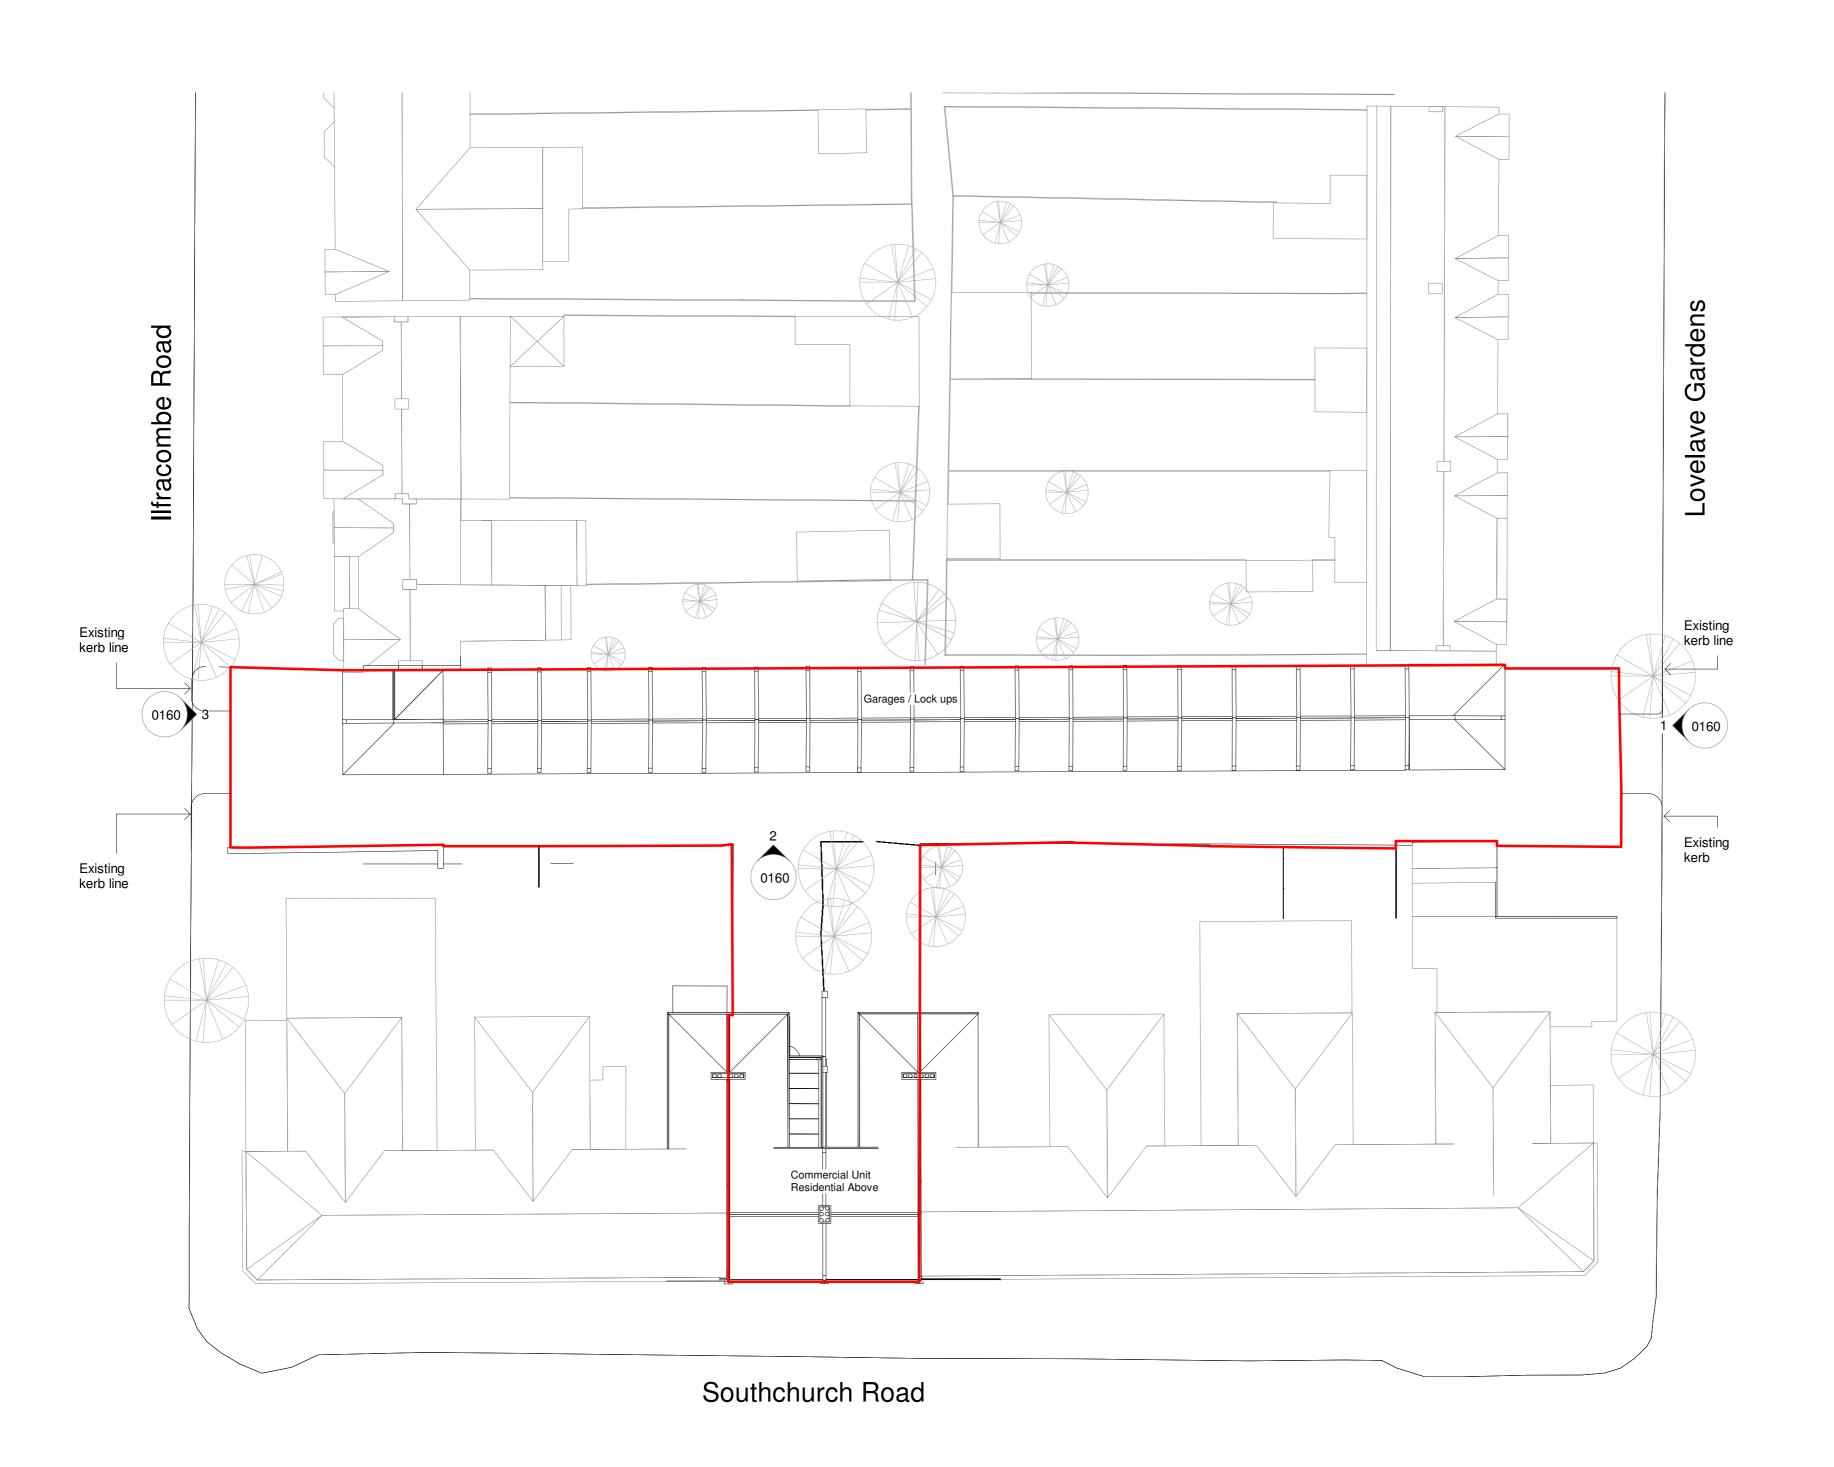

Plymouth - East Quay House, Plymouth, PL4 0HX

RIBA Chartered Practice

01752 261 282 www.aww-uk.com

Project Title

Southchurch Road 613-619 Southchurch Road

Southend SS1 2PN Drawing Title

Existing Site Plan

| Scale 1:250 | Sheet<br>A2 | Drawn<br><b>DH</b> |  | Checked<br>S | Date |
|-------------|-------------|--------------------|--|--------------|------|
| Status      |             |                    |  | Project No.  |      |
| PLANNING    |             | 4370               |  |              |      |